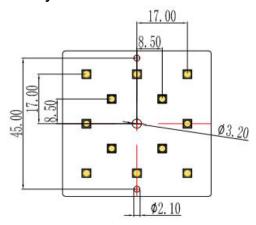

## **LED layout**

## **MAXWELL-12**

- \*Notes
- 1.All dimensions are in millimeters
- 2.We recommend LED assembly tolerance of ±0.1 mm.