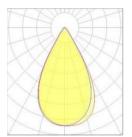

## S01.01.02.366 MAXWELL-12-T2M-SC

T2M

IESNA Type II-M Cutoff beam with added house side backlight.

S01.01.01.437 MAXWELL-12-60

S01.01.01.438 MAXWELL-12-90