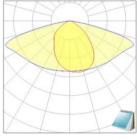

## S01.01.02.366 MAXWELL-12-T2M-SC

T2M

IESNA Type II-M Cutoff beam with added house side backlight.

S01.01.01.437 MAXWELL-12-60

S01.01.01.438 MAXWELL-12-90